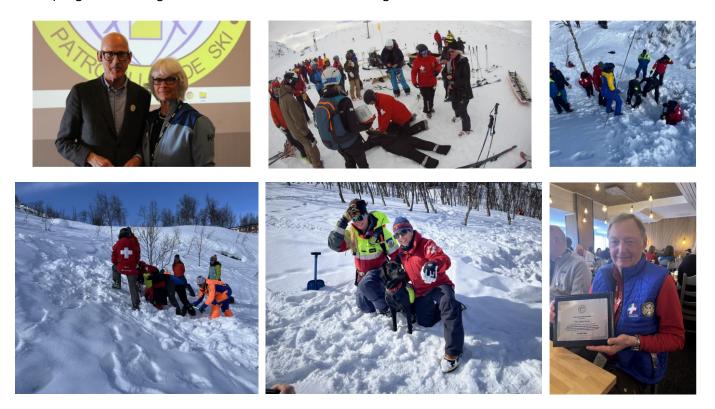

The Congress highlight was the eight specialist presenters who gave excellent insights into world best practice in the areas of medicine relevant to ski patrol, avalanche search and rescue, and avalanche dog training. For most, their attendance expenses were funded by a combination of Ski Patrol Sweden sponsorship and by FIPS using some of the Helly Hansen International Ski Patrol Day donation funds.

Socially, at this congress Canada and Chile, Scotland and Sweden, and Italy hosted social evenings that were enjoyed by all in the nearby Riksgränsen resort workshop shed.

The Congress concluded on Saturday evening with the closing dinner during which the FIPS flag was presented to Canada, the host in 2026. **Terry Abrams** was presented with the 2024 **Mark Labow Award** for his outstanding service to FIPS as Coordinator of the Medical Special Interest Group.

A number of world leading specialists supported FIPS with presentations, including:

- Dr. Peter Paal accidental hypothermia and its treatment including intermittent cardiopulmonary resuscitation (CPR), AvaLife, a technical and medical rescue algorithm for single and multiple burial in avalanches
- Dr. Per-Olof Michel psychotraumatology
- Dr. Marc-Antoine Depatis Spinal Motion Restriction
- Dr. Viktor Lugnet Mechanical Chest Compression Devices

- The Paradise Paradox Mental health issues in resort villages
- Torbjörn Ohlén avalanche transceivers
- Marcel Meier, ICAR recue dog training in theory and practice
- Jörgen Modin search in water with cadaver dogs
- Laura McGladrey online stress mitigation in your rescue dog
- Beckett Stokes Women in ski patrol an NSP perspective

**In-door and outdoor presentations and workshops** covered a range of topics relevant to ski patrol as outlined in the program shared earlier. The Rescue Dog SIG had its own specialist program working with two local Swedish rescue dogs.