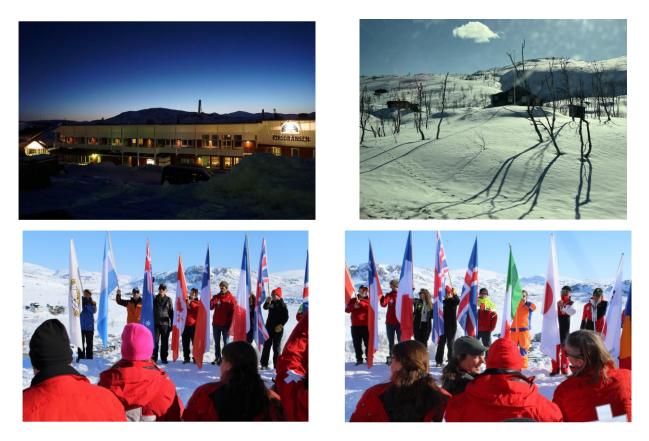

# 24<sup>th</sup> FIPS Congress Riksgränsen, Sweden April 2024

The 24<sup>th</sup> FIPS Congress was hosted by Ski Patrol Sweden and held above the Artic Circle at Riksgränsen, Sweden from 21-30 April 2024. Fifteen countries participated with a total of 146 participants including 110 international attendees, eight specialist presenters and Swedish/local Riksgränsen patrollers and congress patroller organisers.

After a welcome by FIPS President Marie Norgren and presentations by Riksgränsen representatives there were informal welcome drinks on Sunday evening. The congress formally commenced on Monday morning with the flag ceremony, a tribute to esteemed FIPS contributor since 1983 Jan Sandegärd from Sweden who died recently and the traditional FIPS group photo.

On the Thursday most patrollers travelled to nearby Narvik in Norway thanks to TwiceMesponsored coaches. Attendees enjoyed a fine sunny day skiing above the Ofotfjord fjord that connects to the Atlantic Ocean.

Socially, at this congress Canada and Chile, Scotland and Sweden, and Italy hosted social evenings that were enjoyed by all in the nearby Riksgränsen resort workshop shed.

The Congress concluded on Saturday evening with the closing dinner during which the FIPS flag was presented to Canada, the host in 2026. **Terry Abrams** was presented with the 2024 **Mark Labow Award** for his outstanding service to FIPS as Coordinator of the Medical Special Interest Group.