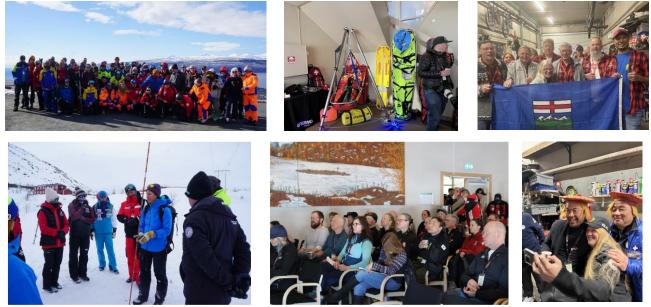

# 24<sup>th</sup> FIPS Congress Riksgränsen, Sweden April 2024

The 24<sup>th</sup> FIPS Congress was hosted by Ski Patrol Sweden and held above the Artic Circle at Riksgränsen, Sweden from 21-30 April 2024. Fifteen countries participated with a total of 146 participants including 110 international attendees, eight specialist presenters and Swedish/local Riksgränsen patrollers and congress patroller organisers.

After a welcome by FIPS President Marie Norgren and presentations by Riksgränsen representatives there were informal welcome drinks on Sunday evening. The congress formally commenced on Monday morning with the flag ceremony, a tribute to esteemed FIPS contributor since 1983 Jan Sandegärd from Sweden who died recently and the traditional FIPS group photo.

Socially, at this congress Canada and Chile, Scotland and Sweden, and Italy hosted social evenings that were enjoyed by all in the nearby Riksgränsen resort workshop shed.

The Congress concluded on Saturday evening with the closing dinner during which the FIPS flag was presented to Canada, the host in 2026. **Terry Abrams** was presented with the 2024 **Mark Labow Award** for his outstanding service to FIPS as Coordinator of the Medical Special Interest Group.