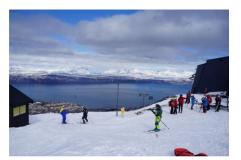

# 24<sup>th</sup> FIPS Congress Riksgränsen, Sweden April 2024

The 24<sup>th</sup> FIPS Congress was hosted by Ski Patrol Sweden and held above the Artic Circle at Riksgränsen, Sweden from 21-30 April 2024. Fifteen countries participated with a total of 146 participants including 110 international attendees, eight specialist presenters and Swedish/local Riksgränsen patrollers and congress patroller organisers.

On the Thursday most patrollers travelled to nearby Narvik in Norway thanks to TwiceMesponsored coaches. Attendees enjoyed a fine sunny day skiing above the Ofotfjord fjord that connects to the Atlantic Ocean.